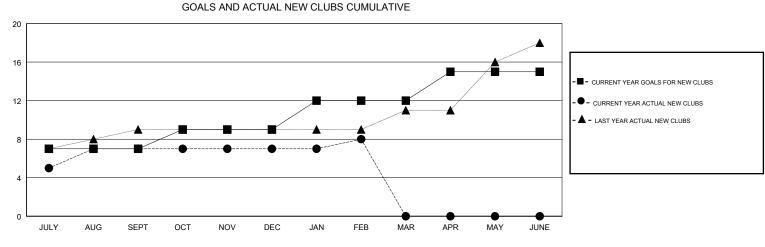

## GMT: N S SANKAR

| GMT: N S SANK | KAR           |             | LOCAT         | INDIA                 |                           |                         | GMT CA                                             |  |
|---------------|---------------|-------------|---------------|-----------------------|---------------------------|-------------------------|----------------------------------------------------|--|
| -             | Clut          | DS          |               | Members               |                           |                         |                                                    |  |
|               | RESULTS FOR   | R 2018-2019 |               | RESULTS FOR 2018-2019 |                           |                         |                                                    |  |
| QUARTER       | NEW CLUB GOAL | NEW CLUBS   | DROPPED CLUBS | QUARTER               | MEMBER GROWTH NET<br>GOAL | MEMBER GROWTH<br>ACTUAL | DROPPED<br>MEMBERS ACTUAL<br>(including transfers) |  |
| JULY/AUG/SEPT | 7             | 7           | 0             | JULY/AUG/SEPT         | 90                        | 436                     | 365                                                |  |
| OCT/NOV/DEC   | 2             | 0           | 0             | OCT/NOV/DEC           | 90                        | 101                     | 161                                                |  |
| JAN/FEB/MAR   | 3             | 1           | 1             | JAN/FEB/MAR           | 110                       | 236                     | 51                                                 |  |
| APR/MAY/JUNE  | 3             | 0           | 0             | APR/MAY/JUNE          | 60                        | 0                       | 0                                                  |  |