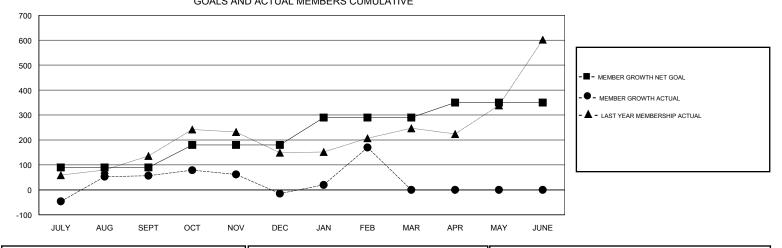

## GMT: N S SANKAR

| GMT: N S SANK | KAR           |             | LOCAT         | INDIA                 |                           |                         | GMT CA                                             |  |
|---------------|---------------|-------------|---------------|-----------------------|---------------------------|-------------------------|----------------------------------------------------|--|
| -             | Clut          | DS          |               | Members               |                           |                         |                                                    |  |
|               | RESULTS FOR   | R 2018-2019 |               | RESULTS FOR 2018-2019 |                           |                         |                                                    |  |
| QUARTER       | NEW CLUB GOAL | NEW CLUBS   | DROPPED CLUBS | QUARTER               | MEMBER GROWTH NET<br>GOAL | MEMBER GROWTH<br>ACTUAL | DROPPED<br>MEMBERS ACTUAL<br>(including transfers) |  |
| JULY/AUG/SEPT | 7             | 7           | 0             | JULY/AUG/SEPT         | 90                        | 436                     | 365                                                |  |
| OCT/NOV/DEC   | 2             | 0           | 0             | OCT/NOV/DEC           | 90                        | 101                     | 161                                                |  |
| JAN/FEB/MAR   | 3             | 1           | 1             | JAN/FEB/MAR           | 110                       | 236                     | 51                                                 |  |
| APR/MAY/JUNE  | 3             | 0           | 0             | APR/MAY/JUNE          | 60                        | 0                       | 0                                                  |  |

GOALS AND ACTUAL MEMBERS CUMULATIVE

| DROPPED CLUBS: 1 |     | 107 CLUBS OF 181 ADDED 1 OR MORE<br>NEW MEMBERS | <u>GENDER DIST</u><br>MALE<br>FEMALE   | <u>RIBUTION</u><br>4,514 (74.22%)<br>1,568 (25.78%) |       |
|------------------|-----|-------------------------------------------------|----------------------------------------|-----------------------------------------------------|-------|
| DROPPED MEMBERS  |     |                                                 | Women Percentage Fiscal Year Goal: 20% |                                                     |       |
| DECEASED         | 4   | CLICK HERE FOR CUMULATIVE                       | TOTAL FAMILY UNIT MEMBERS              |                                                     | 1,819 |
| CLUB CANCELLED   | 13  | MEMBERSHIP DATA                                 |                                        | 004                                                 |       |
| OTHER            | 560 |                                                 | FAMILY MEMBERS P                       | 984                                                 |       |
| TOTAL            | 577 |                                                 |                                        |                                                     |       |